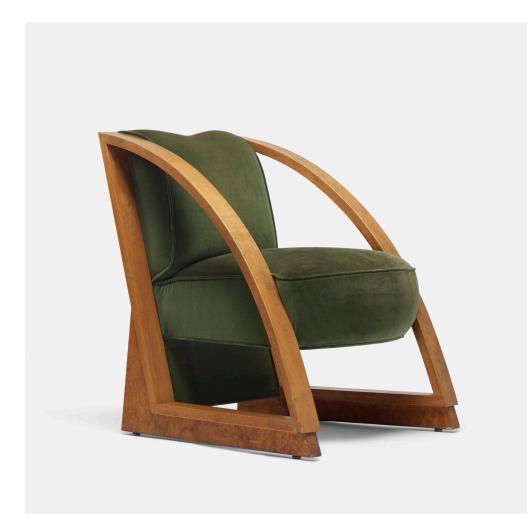

# LARRY BELL Chair de Lux IV

USA, 1981 | Carpathian elm burl, cotton velvet  $31\frac{1}{2}$  h × 25 $\frac{1}{2}$  w × 29 d in (80 × 65 × 74 cm)

This work is from the edition of twenty-five. Signed with applied metal manufacturer's label to underside: [De Lux Chair IV No. 2 1/20/81 L. Bell].

Provenance: Acquired directly from the artist | Thence by descent

Literature: Larry Bell, New Work: An Exhibition, The Hudson River Museum, ppg. 69, 73

Estimate: \$7,000-9,000 Result: \$5,625

#