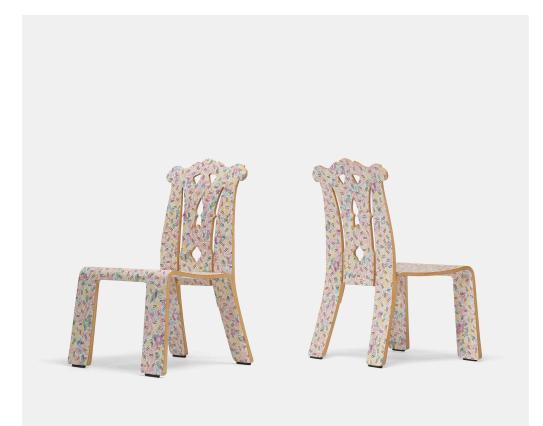

# ROBERT VENTURI Chippendale chairs, pair

Knoll International | USA, 1984 | laminate over plywood  $37\frac{1}{2}$  h × 25<sup>1</sup>/<sub>4</sub> w × 24 d in (95 × 64 × 61 cm)

These chairs feature the Grandmother pattern laminate designed by Denise Scott Brown.

**Literature:** Out of the Ordinary: Robert Venturi, Denise Scott Brown and Associates, Brownlee, DeLong and Hiesinger, pg. 209 New Products - Profiles in History, Architectural Digest June 1984, ppg. 166-170 discuss Venturi