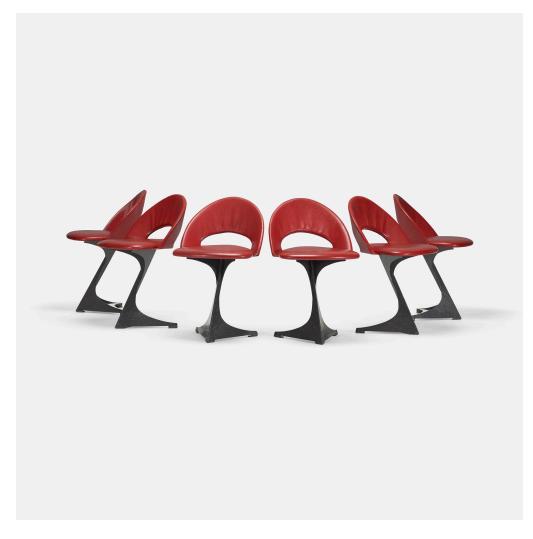

## SANTIAGO CALATRAVA

set of six chairs from the Tabourettli Theatre

De Sede | Spain/Switzerland, 1986 | enameled steel, leather 29 h  $\times$  17% w  $\times$  19 d in (74  $\times$  45  $\times$  48 cm)

Signed with impressed manufacturer's mark to each example: [De Sede of Switzerland].

Provenance: Tabourettli Theatre, Basel | Private collection

Literature: El Croquis No. 38, October 1992, Santiago Calatrava 1983/1989, Calatrava et al., ppg.

74-89

Estimate: \$7,000-9,000

**Result:** \$6,875