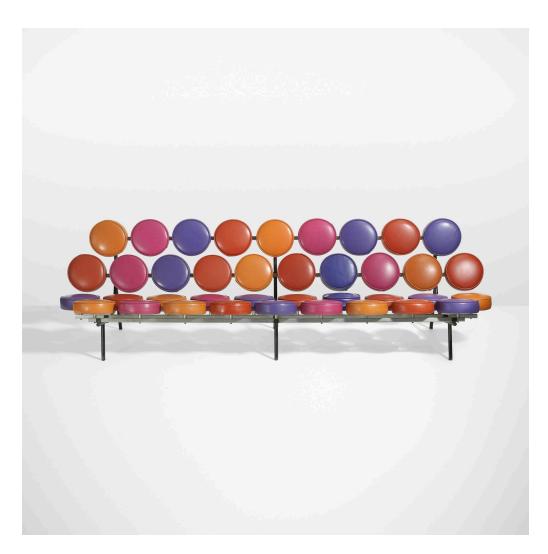

## GEORGE NELSON & ASSOCIATES Rare and important Marshmallow Sofa

Herman Miller | USA, 1954-1956 | Girard naugahyde, chrome-plated and enameled steel 31¼ h × 104 w × 32 d in (79 × 264 × 81 cm)

**Provenance:** Consolidated Edison, New York | Charlie Milhaupt, New York | Treadway Gallery, 1950s *Modern and Italian Glass*, 6 December 1998, Lot 658 | Private collection, Los Angeles

Literature: George Nelson: Architect, Writer, Designer, Teacher, von Vegesack and Eisenbrand, pg. 267

Estimate: \$50,000-70,000 Result: \$112,500