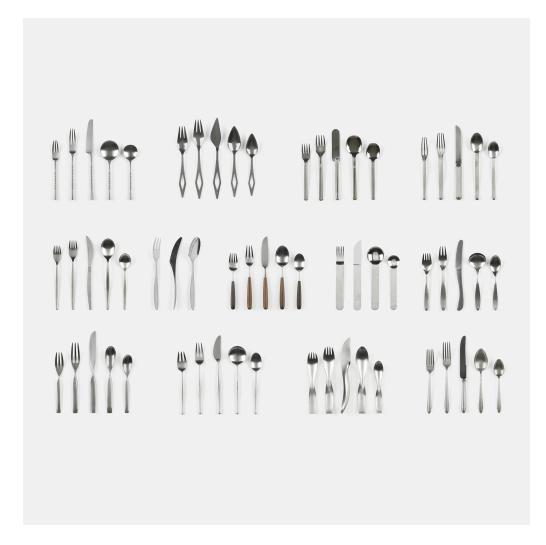

## The Table of Babel, a modernist collection of flatware curated by Murray Moss

stainless steel, silverplate

The Table of Babel is comprised of thirteen sets of flatware by ten different designers; sixty-two pieces total.

Provenance: Collection of Dung Ngo, New York

Literature: Saarninen House and Garden: A Total Work of Art, Wittkopp, pg. 88 Modern European Cutlery Design 1948-2000: The Bauer Design Collection, Bauer, ppg. 65, 97, 113 Gio Ponti: L'Arte Si Innamora Dell'Industria, La Pietra, pg. 301 Design, Vignelli, pg. 280 Design Since 1945, Hiesinger and Marcus, pg. 154

Estimate: \$4,000-6,000

**Result:** \$4,375