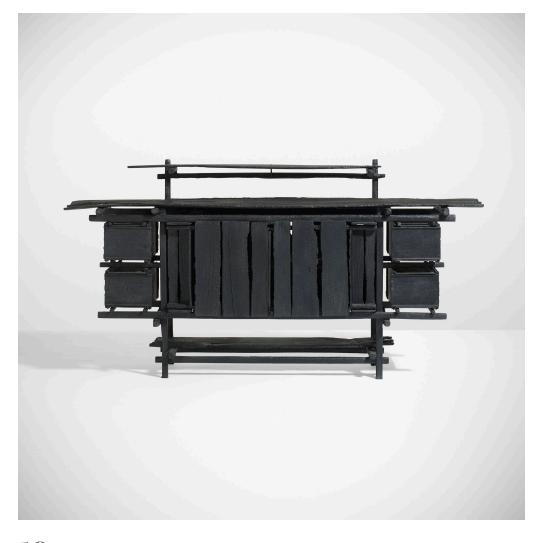

## MAARTEN BAAS

Gerrit Rietveld Elling cabinet from the Smoke series

The Netherlands, 2009 | burned and lacquered wood 41 h  $\times$  7814 w  $\times$  18 d in (104  $\times$  199  $\times$  46 cm)

This work is unique. Signed with applied metal signature to one drawer: [BAAS].

Provenance: Commissioned directly from the artist by the present owner

**Literature:** European Design Since 1985: Shaping the New Century, Miller, Sparke and McDermott, ppg. 219-220 illustrate works from series Baas, studio catalog, unpaginated illustrates work from series

Estimate: \$30,000-40,000