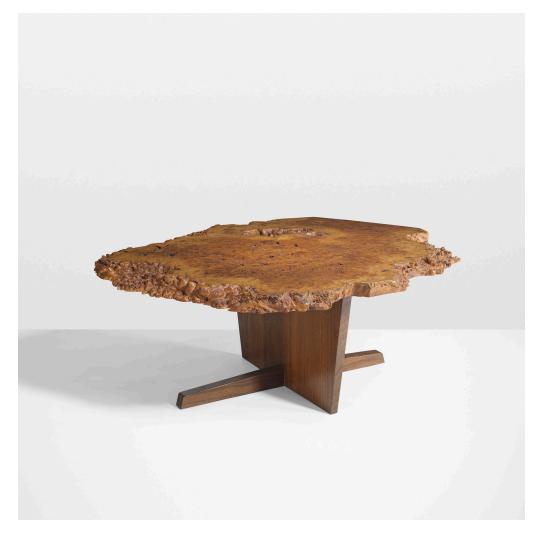

## GEORGE NAKASHIMA

Important Minguren I coffee table

USA, 1969 | English oak burl, laurel 17 h × 43 w × 39 d in (43 × 109 × 99 cm)

Solid slab top with numerous fissures, expressive burl detail and continuous free edge. Sold with a copy of the original order card and a letter of authentication from Mira Nakashima.

**Provenance:** Acquired directly from the artist by Barbara Goodman in 1969 | Rago, *Modern*, April 2008, Lot 1 | Private collection, New York

Estimate: \$70,000-90,000

Result: \$93,750