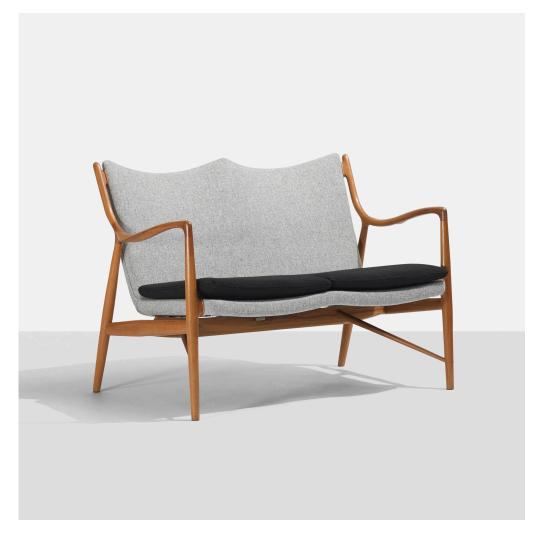

## Wright

1440 West Hubbard Street Chicago IL t 312 563 0020 f 312 563 0040

wright20.com bid@wright20.com

190

FINN JUHL settee, model NV-45

Niels Vodder | Denmark, 1945 | teak, upholstery, leather 32½ h  $\times$  47 w  $\times$  30 d in (83  $\times$  119  $\times$  76 cm)

Signed with branded manufacturer's mark to underside: [Niels Vodder Cabinetmaker Made in Denmark Design Finn Juhl]. Signed with metal distributor's label to underside: [Illums Bolighus Kobenhavn].

Literature: Niels Vodder: Furniture, manufacturer's catalog, unpaginated

Estimate: \$30,000-40,000