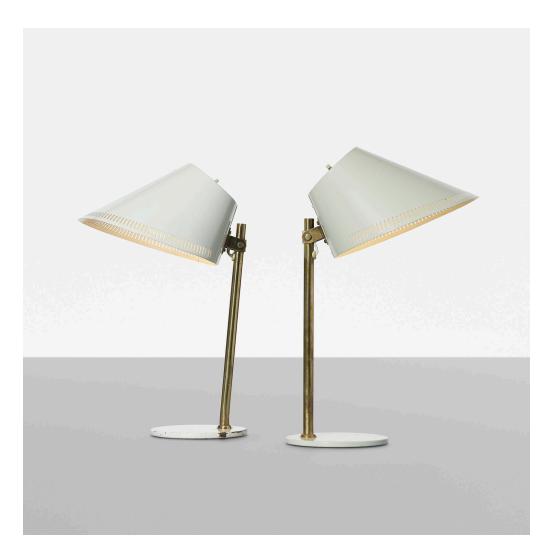

### **PAAVO TYNELL** table lamps model 9227, pair

Taito OY/ldman | Finland, c. 1954 | enameled aluminum, brass, enameled steel 16½ h × 8½ w × 12 d in (42 × 22 × 30 cm)

Signed with impressed manufacturer's mark to underside of each example: [Taito 9227 Idman VM 424]. Signed with impressed manufacturer's mark to stem of one example: [Idman].