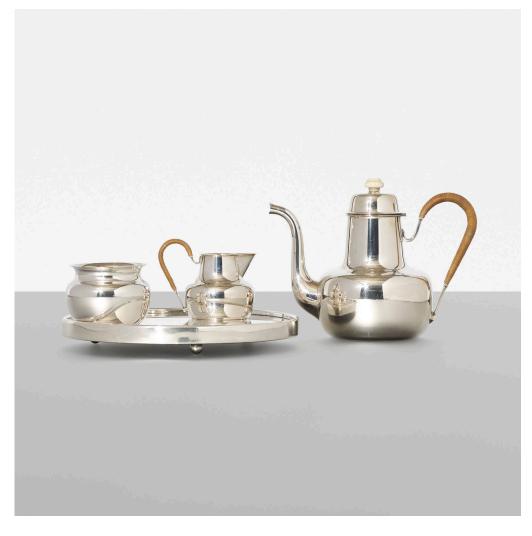

## ERIK HERLOW coffee service

A. Michelsen | Denmark, c. 1960 | sterling silver, cane, bone  $6\frac{1}{2}$  h ×  $8\frac{1}{2}$  w ×  $4\frac{1}{2}$  d in (17 × 22 × 11 cm)

Service includes tray, teapot, sugar bowl and creamer. Signed with impressed marks to teapot, sugar bowl and creamer: [Herlow] and with touchmarks. Signed with impressed manufacturer's mark to underside of each element: [A. Michelsen Copenhagen Sterling Denmark].

Estimate: \$3,000-5,000

Result: \$3,048