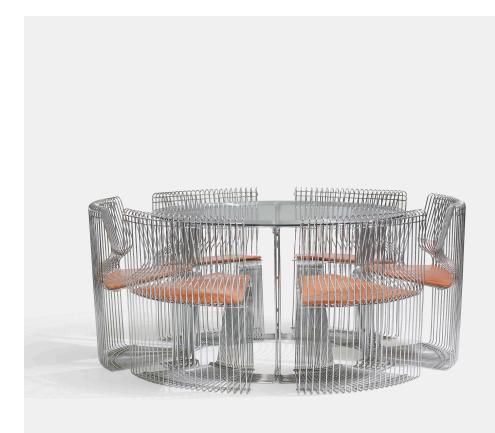

# VERNER PANTON Pantonova dining set

Fritz Hansen | Denmark, 1971 | chrome-plated steel, glass, leather  $27\frac{1}{2}$  h ×  $47\frac{1}{2}$  dia in (70 × 121 cm)

Set includes table, model 120U and six chairs, model 114F. Chairs measure: 25 w x 20 d x 30 h inches.

Provenance: Wright, Modern Design, 6 October 2009, Lot 110 | Private collection

Literature: Verner Panton: The Collected Works, Remmele, ppg. 260, 263

Estimate: \$7,000-9,000 Result: \$7,500

#