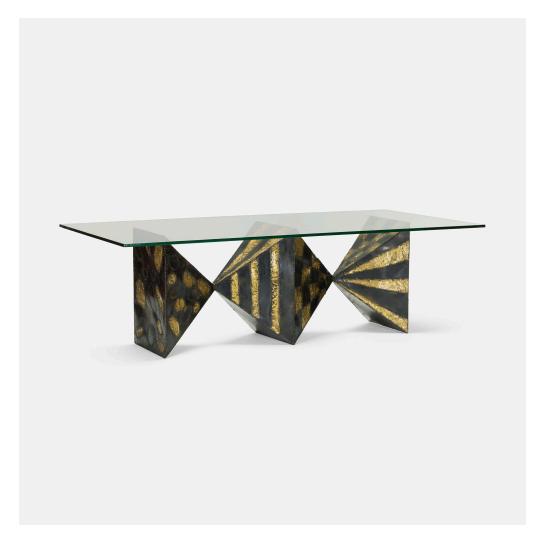

### PAUL EVANS

dining table, model PE 21

Paul Evans Studio for Directional | USA, c. 1965 | welded and patinated steel, brass, glass 29¼ h  $\times$  95½ w  $\times$  48 d in (74  $\times$  243  $\times$  122 cm)

**Provenance:** Wright, *Important 20th Century Design*, 25 September 2005, Lot 355 | Private collection, New York

**Literature:** *Paul Evans: Designer and Sculptor*, Head, pg. 79 illustrates this example *Directional*, manufacturer's catalog, unpaginated

Estimate: \$30,000-40,000

Result: \$32,500