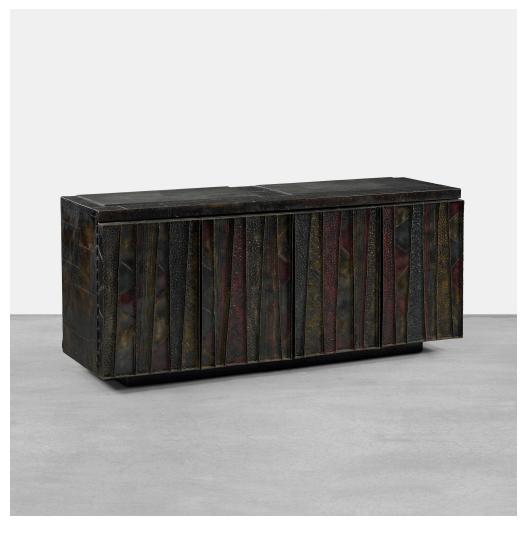

## PAUL EVANS

cabinet, model PE 40A

Paul Evans Studio for Directional | USA, 1974 | welded and enameled steel, slate 31 h  $\times$  72 w  $\times$  21½ d in (79  $\times$  183  $\times$  55 cm)

Cabinet features two bi-fold doors each concealing storage with one adjustable shelf. Welded signature and date to door edge: [Paul Evans 74].

**Literature:** *Directional*, manufacturer's catalog, unpaginated illustrates variation *Paul Evans: Designer and Sculptor*, Head, pg. 79 illustrates variation

Estimate: \$20,000-30,000

Result: \$25,000