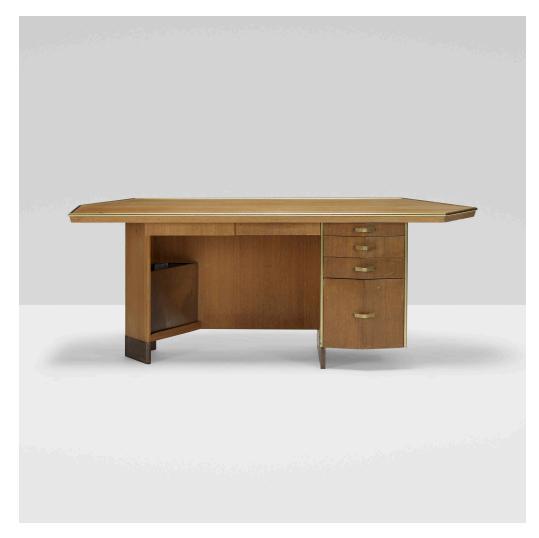

# FRANK LLOYD WRIGHT

desk with wastebasket from Price Tower, Bartlesville, Oklahoma

USA, 1956 | mahogany, copper, steel, brass 28¼ h × 72¾ w × 31½ d in (72 × 185 × 80 cm)

Desk features six drawers.

**Provenance:** Price Tower, Bartlesville, OK | Acquired directly from the H.C. Price family by Harry and Ruth A. Moore, Colorado Springs, CO | Thence by descent

Literature: Prairie Skyscraper: Frank Lloyd Wright's Price Tower, Alofsin, ppg. 145-146

Estimate: \$20,000-30,000