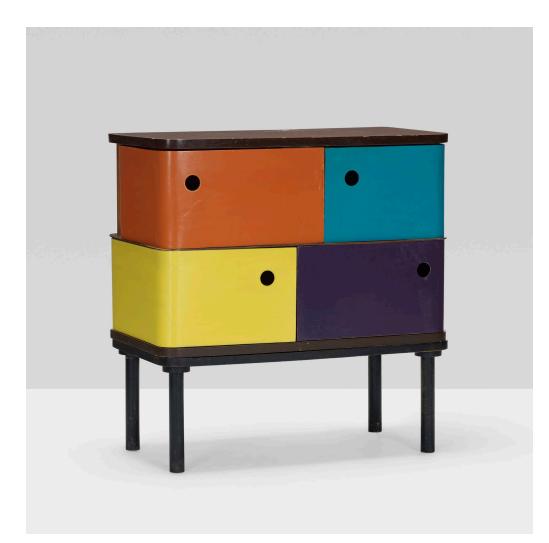

### HENRY P. GLASS Swingline cabinet

Fleetwood Furniture Company | USA, 1952 | lacquered masonite, birch  $33 h \times 31\% w \times 17\% d$  in (84 × 81 × 44 cm)

Swingline, Henry Glass' children's furniture series, was awarded a gold medal from the American Designer's Institute in 1952.

Signed with applied manufacturer's label to drawer interior: [Swingline, Fleetwood Furniture Corporation, Grand Haven, MI].

Provenance: Wright, Important 20th Century Design, 25 September 2005, Lot 119 | Private collection

Literature: Henry P. Glass Associates, studio catalog, pg. 5 illustrates works from series

Estimate: \$5,000-7,000 Result: \$25,000