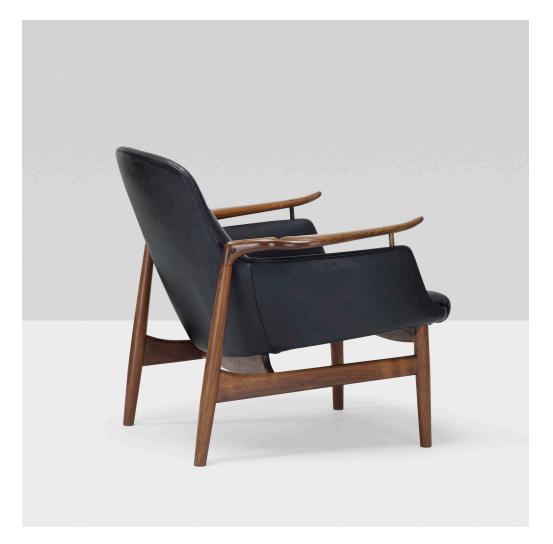

## FINN JUHL lounge chair, model NV-53

Niels Vodder | Denmark, 1953 | rosewood, leather, brass 29 h × 28 w × 30 d in (74 × 71 × 76 cm)

Signed with branded manufacturer's mark to underside: [Niels Vodder Cabinetmaker Copenhagen Denmark Design Finn Juhl]. Signed with applied metal distributor's label to underside: [Illums Bolighus Denmark].

**Literature:** Finn Juhl: Furniture, Architecture, Applied Art, Hiort, ppg. 58-59 Danish Chairs, Oda, pg. 98 Finn Juhl: Memorial Exhibition, Hansen et al., ppg. 76-77, 139

Estimate: \$3,000-5,000 Result: \$9,375