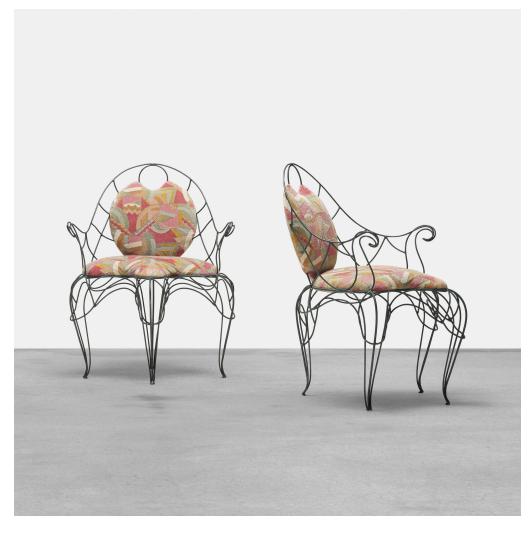

### ANDRÉ DUBREUIL

For Liliane chairs, pair

France, 1986 | enameled steel, upholstery  $36 \text{ h} \times 28\frac{1}{4} \text{ w} \times 29 \text{ d in } (91 \times 72 \times 74 \text{ cm})$ 

Originally designed for Liliane Fawecett, London, these chairs are from a small edition.

Provenance: Richard Himmel Antiques & Decorative Art, Chicago | Private collection, Chicago

Literature: André Dubreuil: Poet of Iron, Gaillemin, pl. 12

Estimate: \$7,000-9,000