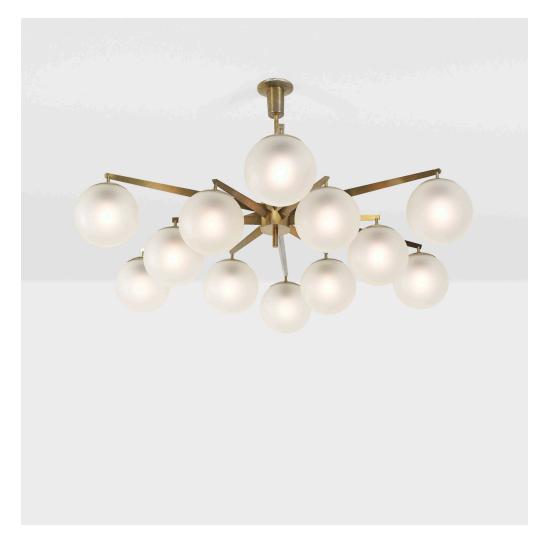

### ANGELO LELII Stella chandelier

Arredoluce | Italy, c. 1950 | brass, glass 20 h  $\times$  54 dia in (51  $\times$  137 cm)

This example was used in the interior of Pasticceria Galup in the ski village of Sestriere near Turin, Italy. Unlike most examples which are flush-mounted to the ceiling, this example was ordered with a drop stem.

Provenance: Pasticceria Galup, Sestriere, Italy | Private collection, Turin

Literature: Arredoluce, manufacturer's catalog, unpaginated

Estimate: \$20,000-30,000

Result: \$50,000