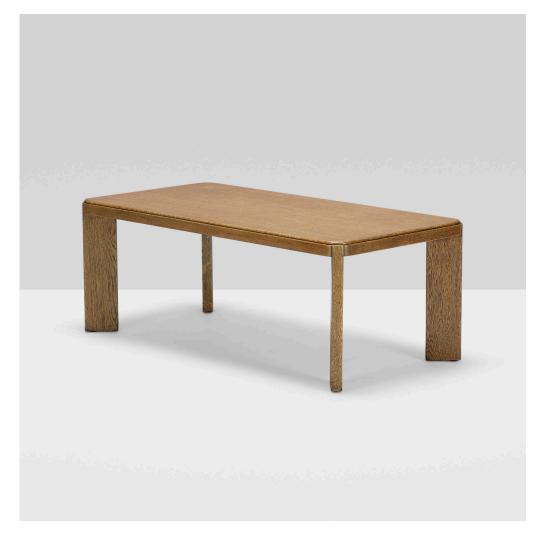

# T.H. ROBSJOHN-GIBBINGS coffee table for Sans Epoque

United Kingdom, c. 1930/1936 | oak 18¼ h × 47½ w × 24 d in (46 × 121 × 61 cm)

This coffee table was from the Sans Epoque collection, Robsjohn-Gibbings' first line of furniture.

Signed with decal studio label to underside: [Sans Epoque Robsjohn-Gibbings].

**Literature:** *Modern Americana:* Studio Furniture from High Craft to High Glam, Merrill and Iovine, pg. 195 discusses line