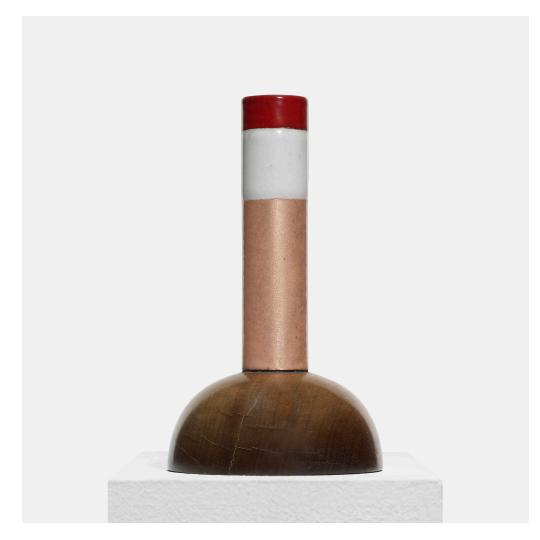

## ETTORE SOTTSASS Enamel vase

II Sestante | Italy, 1958 | fire-enameled copper, Italian walnut  $7\frac{3}{4}$  h ×  $4\frac{1}{2}$  dia in (20 × 11 cm)

Signed with impressed manufacturer's mark to underside: [IL Sestante].

**Provenance:** Los Angeles Modern Auctions, *Important Modern Design and Fine Arts*, 7 December 2008, Lot 345 | Private American collection

Literature: Sottsass Enamels 1958, Ferrari, pg. 113,

Estimate: \$5,000-7,000 Result: \$13,750