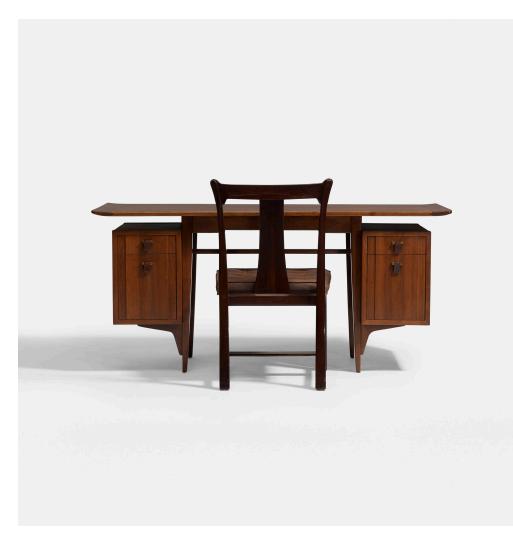

## EDWARD WORMLEY desk, model 5735 and chair, model 5717

Dunbar | USA, c. 1957 | walnut, stained walnut, mahogany, leather, brass 29 h ×  $63\frac{1}{4}$  w × 28 d in (74 × 161 × 71 cm)

Chair measures: 21 w x 23 d x 35.5 h inches; desk features five drawers. Signed with applied gold rectangular manufacturer's label to each example: [Dunbar Berne, Indiana].

Provenance: Wyeth, New York | Important private collection

Literature: Edward J. Wormley Designs for Dunbar, manufacturer's catalog, unpaginated

Estimate: \$7,000-9,000 Result: \$8,750