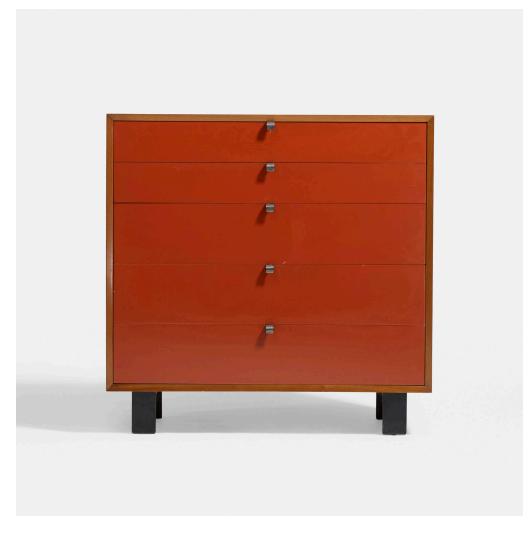

### GEORGE NELSON & ASSOCIATES

cabinet, model 4620

Herman Miller | USA, 1946 | walnut, lacquered wood, matte chrome-plated brass 39% h × 40 w × 19% d in  $(101 \times 102 \times 49$  cm)

Cabinet features five drawers. Signed with applied foil manufacturer's label to drawer: [George Nelson Design Herman Miller Zeeland, Michigan].

Provenance: Important private collection

**Literature:** George Nelson: Architect, Writer, Designer, Teacher, von Vegesack and Eisenbrand, pg. 243 The Herman Miller Collection, manufacturer's catalog, 1948, pg. 14