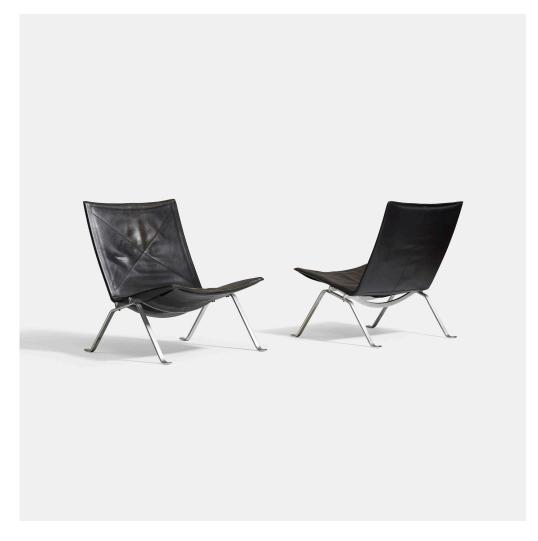

### POUL KJAERHOLM

PK 22 lounge chairs, pair

E. Kold Christensen | Denmark, 1956 | matte chrome-plated steel, leather 28½ h  $\times$  25 w  $\times$  26 d in (72  $\times$  63  $\times$  66 cm)

Signed with impressed manufacturer's mark to each example: [Denmark].

**Provenance:** Private collection, The Netherlands | Wright, *Modern + Contemporary Design*, 28 March 2006, Lot 190 | Important private collection

**Literature:** Poul Kjaerholm, Utzon ppg. 26-27, 85 The Furniture of Poul Kjaerholm: Catalogue Raisonné, Sheridan, ppg. 72-75 E. Kold Christensen, manufacturer's catalog, 1964, unpaginated

Estimate: \$3,000-5,000

Result: \$6,080