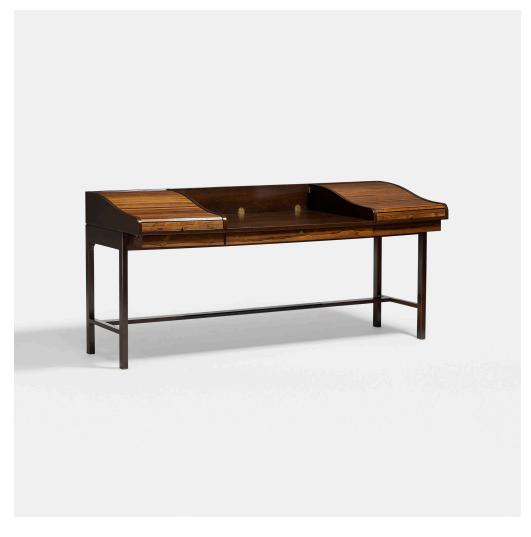

### **EDWARD WORMLEY**

desk, model 912C

Dunbar | USA, c. 1957 | walnut, rosewood, leather, brass  $35 \text{ h} \times 74\% \text{ w} \times 28 \text{ d}$  in  $(89 \times 190 \times 71 \text{ cm})$ 

Desk features three drawers and two tambour doors concealing two drawers and storage. Signed with applied gold metal manufacturer's label to drawer: [Dunbar Berne, Indiana].

Provenance: Wyeth, New York | Important private collection

Literature: Dunbar Office Furniture, manufacturer's catalog, ppg. 3-4, 9

Estimate: \$3,000-5,000

Result: \$6,250