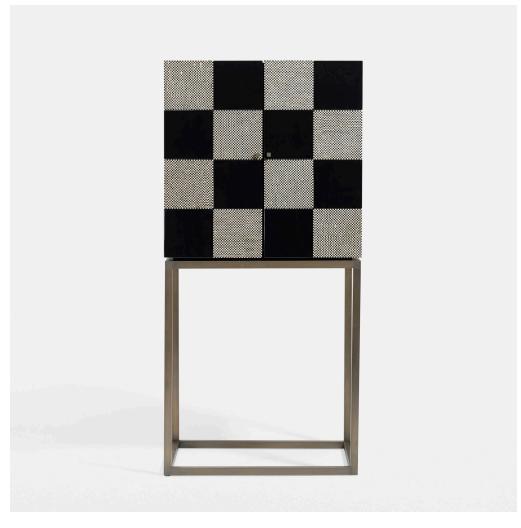

### ARMANI/CASA

Riesling bar cabinet

Italy, c. 2010 | lacquered wood, marble inlay, brass with applied patina 63% h × 30 w × 23 d in ( $162 \times 76 \times 58$  cm)

This work is number 22 from the edition of 50. Cabinet features two doors concealing one large shelf and six small shelves. Signed with applied metal manufacturer's label to reverse: [Armani/Casa Limited Edition 22/50].

Provenance: Important private collection

Estimate: \$2,000-3,000

Result: \$10,000