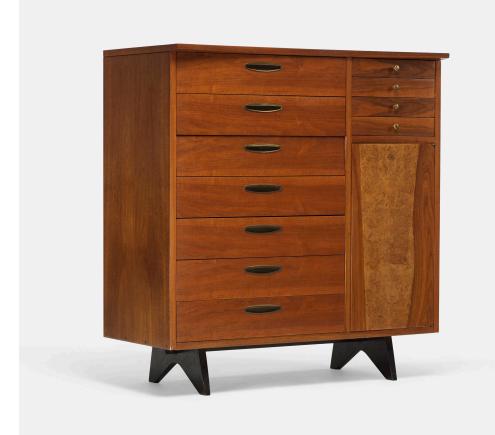

### GEORGE NAKASHIMA Origins Gentleman's cabinet, model 214

Widdicomb | USA, 1958 | American black walnut, Carpathian elm, brass  $49\frac{1}{2}$  h × 47 w × 22 d in (126 × 119 × 56 cm)

Cabinet features eleven drawers and one door concealing two adjustable shelves. Signed with applied manufacturer's label to drawer: [Widdicomb Grand Rapids]. Signed with branded manufacturer's mark to drawer: [George Nakashima].