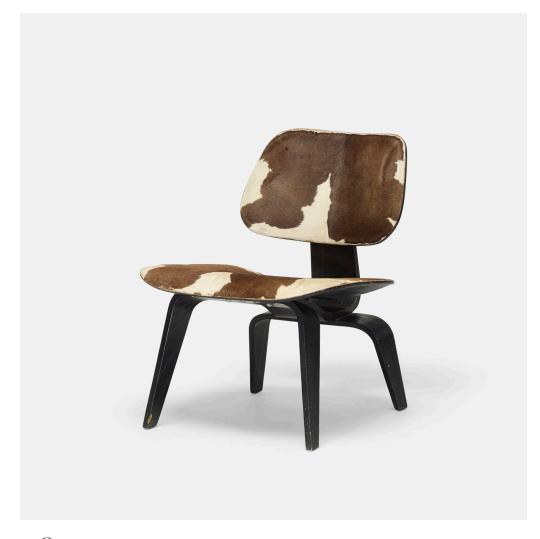

# CHARLES AND RAY EAMES LCW-1

Herman Miller | USA, 1945 | aniline-dyed ash plywood, slunk skin, rubber 27 h  $\times$  22 w  $\times$  25 d in (69  $\times$  56  $\times$  63 cm)

Signed with foil manufacturer's label to underside: [Charles Eames Design Herman Miller Zeeland Michigan].

**Literature:** Eames Design: The Work of the Office of Charles and Ray Eames, Neuhart, Neuhart and Eames, ppg. 59, 72-73 The Herman Miller Collection, manufacturer's catalog, 1948, pg. 60

Estimate: \$2,000-3,000