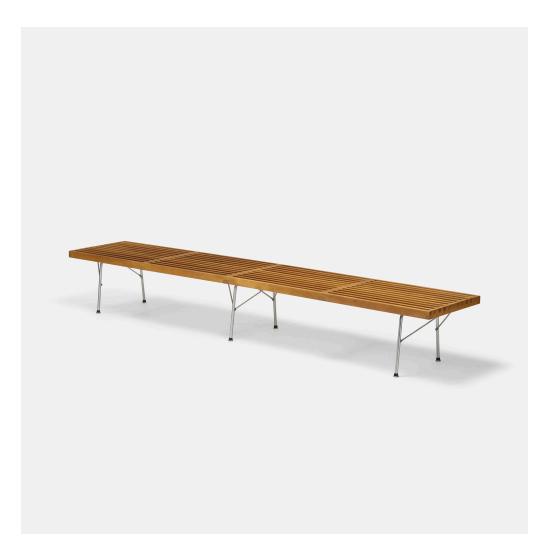

## GEORGE NELSON & ASSOCIATES Slat bench, model 4693M

Herman Miller | USA, 1945 | birch, chrome-plated steel  $14\frac{1}{2}$  h ×  $102\frac{1}{4}$  w ×  $18\frac{1}{2}$  d in (37 × 260 × 47 cm)

Signed with applied foil manufacturer's label to underside: [George Nelson Design Herman Miller Zeeland, Michigan].