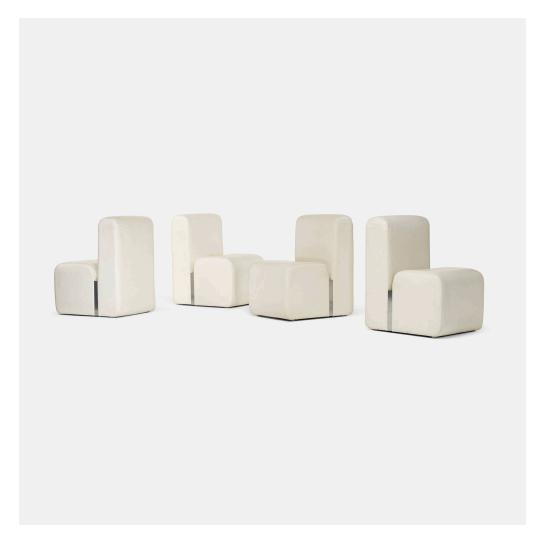

### PAUL EVANS

dining chairs, set of four

Paul Evans Studio for Directional | USA, 1980 | faux Ostrich Leather, chrome-plated steel 32 h  $\times$  21 w  $\times$  26 d in (81  $\times$  53  $\times$  66 cm)

Signed with applied fabric manufacturer's label to underside of three examples: [Paul Evans Inc, Plumsteadville, PA].

**Provenance:** Wright, *Important Design*, 3 December 2006, Lot 529 | Collection of John R. Eckel, Jr. | Private collection