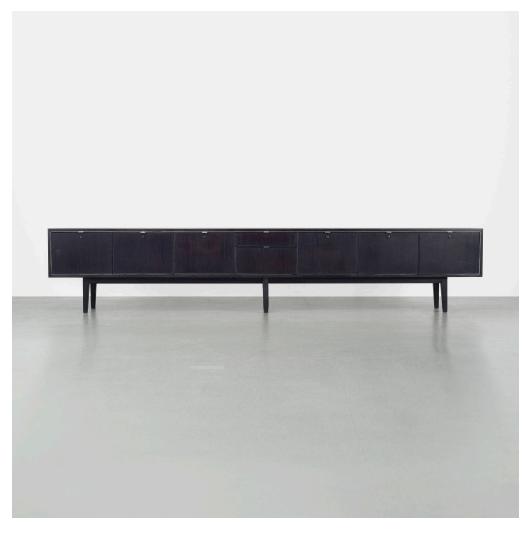

## ALEXIS YERMAKOV custom credenza from the Transition line

Stow & Davis | USA, 1964 | stained walnut, chrome-plated brass 26 h  $\times$  132 w  $\times$  19 d in (66  $\times$  335  $\times$  48 cm)

Credenza features locking storage including three drop-front storage compartments, three filing cabinets and two drawers. Signed with applied metal manufacturer's label to drawer: [Stow Davis Grand Rapids Since 1880].

Estimate: \$5,000-7,000 Result: \$5,625