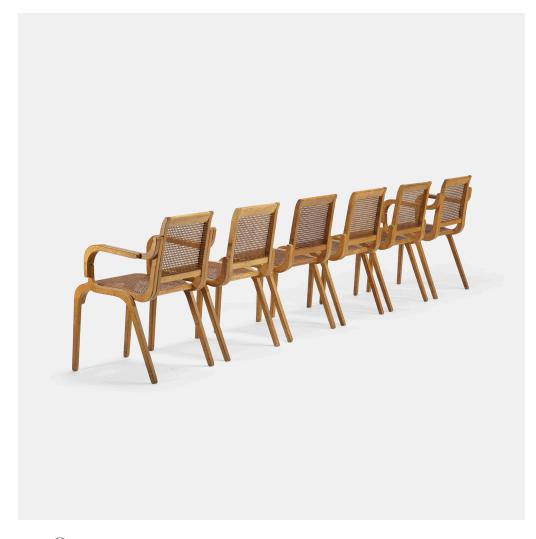

## MARCEL BREUER

rare dining chairs, set of six

Hungary, 1948 | Bakelite-glued birch plywood, caning 32 h  $\times$  22½ w  $\times$  22¼ d in (81  $\times$  57  $\times$  57 cm)

**Provenance:** Acquired from Marcel Breuer in 1965 by Christine Benglia-Bevington

**Literature:** Marcel Breuer: Furniture and Interiord, Wilk, ppg. 163-169 Marcel Breuer: Buildings and Projects 1921-1961, Jones, pg. 249 Prize Designs for Modern Furniture, Kaufmann, Jr., ppg. 56-57

Estimate: \$30,000-40,000