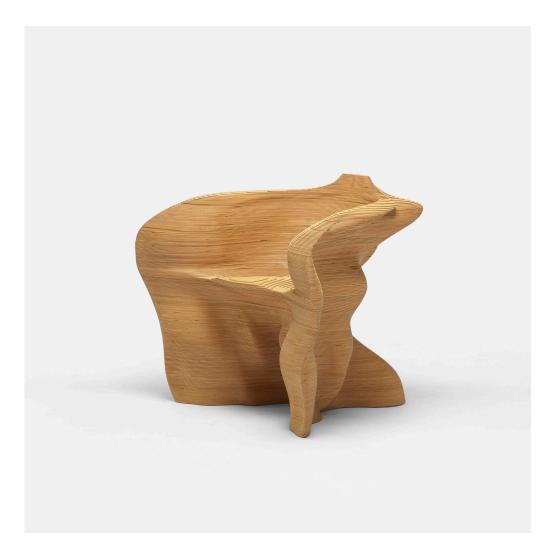

## MATHIAS BENGTSSON Slice armchair

Denmark/Sweden, 1999 | laser-cut and laminated plywood 31 h × 34½ w × 32 d in (79 × 88 × 81 cm)

This work is from the edition of twenty.

Provenance: Moss, New York | Private collection, New York