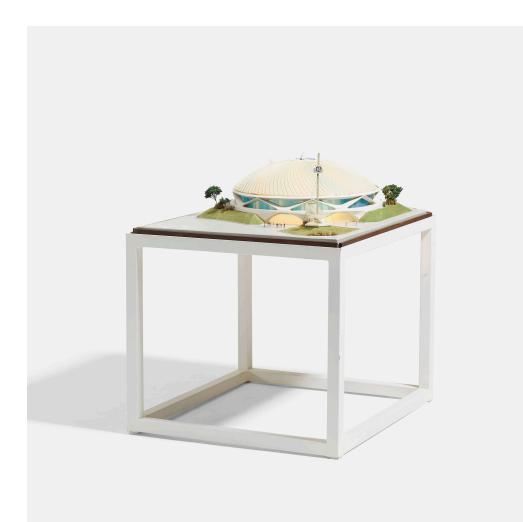

# RICHARD RUSH STUDIOS scale model of 'Progressland' for the World's Fair, New York

USA, c. 1964 | plastic, lacquered wood, wire  $11\frac{1}{h} \times 30 \text{ w} \times 27 \text{ d in } (29 \times 76 \times 69 \text{ cm})$ 

This work is from the edition of fourteen. Signed with applied manufacturer's label to corner: [Richard Rush Studio Chicago, Illinois].

Provenance: Weinberg Modern, New York | Important private collection