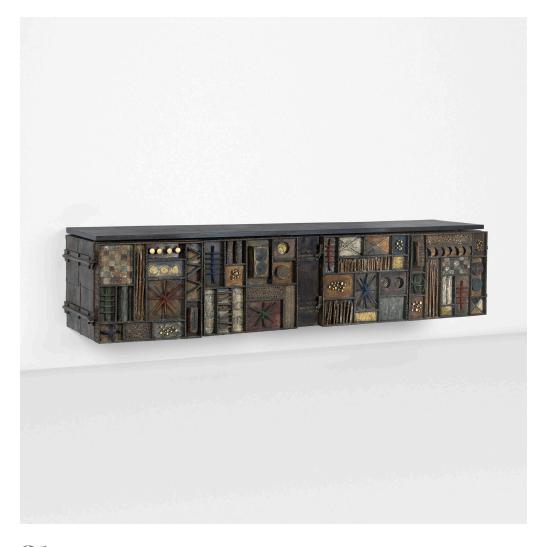

## **PAUL EVANS**

### Important Sculpture Front cabinet

Paul Evans Studio | USA, 1964 | gilt and enameled steel, painted wood, slate 22½ h  $\times$  98½ w  $\times$  25 d in (57  $\times$  250  $\times$  63 cm)

Cabinet features four doors concealing storage. Welded signature to edge of door: [Paul Evans].

**Provenance:** America House, Birmingham, MI, 1966 | Private collection, Michigan | Sotheby's, New York, *Important 20th Century Design*, 5 December 2006, Lot 198 | Acquired from the previous by the present owner

Exhibited: America House, Birmingham, MI, 1966

Estimate: \$150,000-200,000

Result: \$233,000