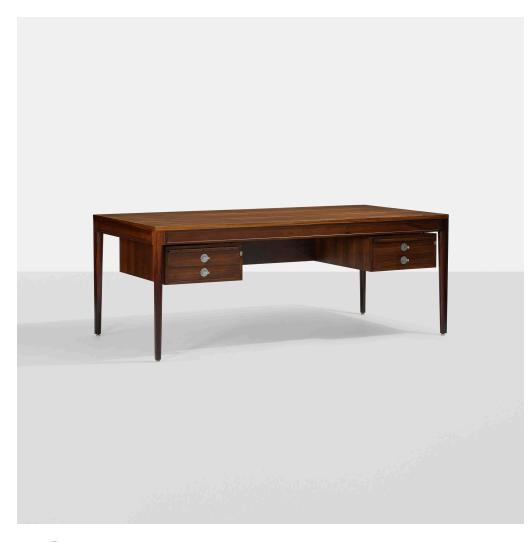

## FINN JUHL Diplomat desk

France & Søn | Denmark, 1961 | rosewood, aluminum 28¼ h × 75 w × 37½ d in (72 × 190 × 95 cm)

Desk features four drawers and two pull-out work surfaces. Signed with impressed manufacturer's mark to underside: [FF Made in Denmark]. Signed with applied metal disc distributor's label to underside: [FF Carl Hanson 7125401].

Literature: Finn Juhl: Furniture, Architecture, Applied Art, Hiort, pg. 62

Estimate: \$3,000-5,000 Result: \$6,250