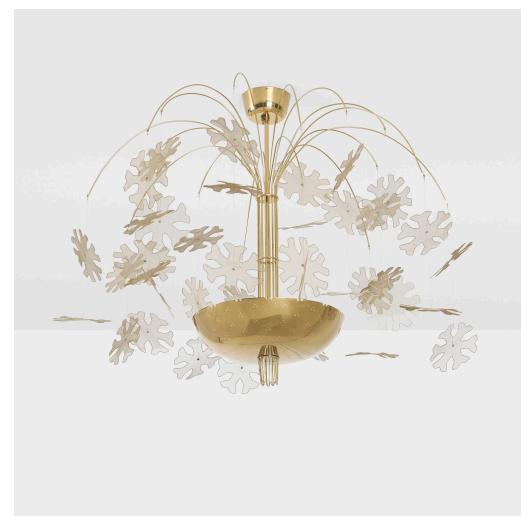

### **PAAVO TYNELL**

chandelier

Taito OY | Finland, c. 1948 | perforated and enameled brass 28 h  $\times$  38 dia in (71  $\times$  97 cm)

This chandelier comes from the Rudolph and Dorothy C. Czufin House designed in 1950 by Taliesintrained architect, William Adair Bernoudy. Signed with impressed manufacturer's mark to fixture: [Oy Taito AB TT 9041 Made in Finland].

Provenance: The Rudolph and Dorothy C. Czufin House, St. Louis | Private collection

Literature: Paavo Tynell ja Taito Oy, Aav, pg. 103 Paavo Tynell, Eric Philippe exhibition catalog, ppg. 25.26

Estimate: \$20,000-30,000