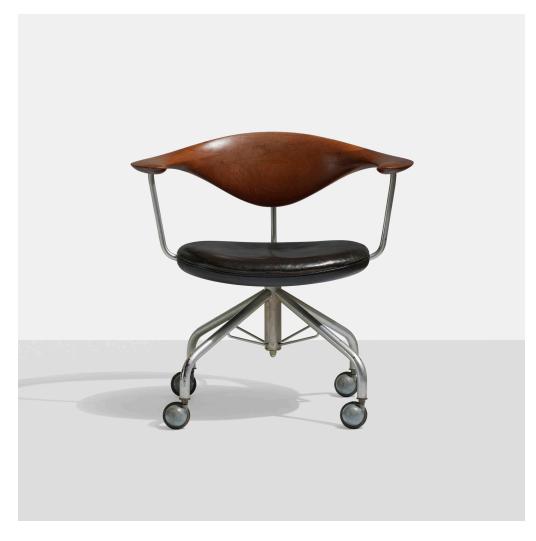

### HANS J. WEGNER Swivel Office chair

Johannes Hansen | Denmark, 1955 | teak, leather, matte chrome-plated steel, rubber 28½ h  $\times$  29 w  $\times$  24 d in (72  $\times$  74  $\times$  61 cm)

Signed with applied metal manufacturer's label to underside: [Johannes Hansen Cabinet Makers Copenhagen Denmark Design Hans J. Wegner].

Provenance: Acquired in Copenhagen, c. 1965, by the present owner

Literature: Danish Chairs, Oda, pg. 119 Hans J. Wegner's 100 Chairs, Oda, ppg. 82-83 Hans J.

Wegner: On Design, Bernsen, pg. 80

Estimate: \$20,000-30,000

Result: \$27,500