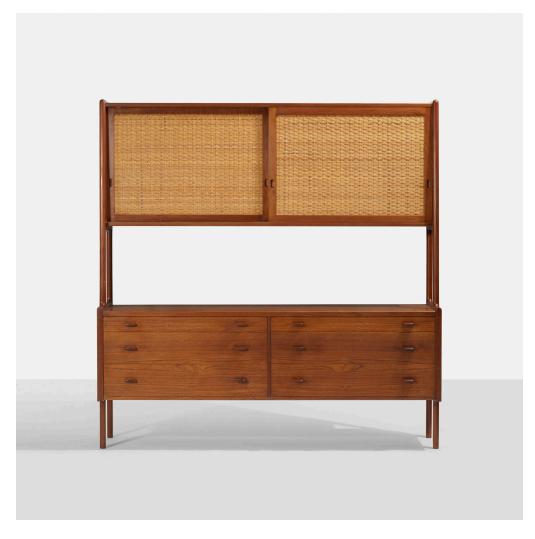

## HANS J. WEGNER cabinet, model RY20

RY Møbler | Denmark, c. 1958 | teak, cane 71½ h × 71 w × 20½ d in (181 × 180 × 52 cm)

Cabinet features six drawers and two sliding doors concealing five adjustable shelves. Signed with disc manufacturer's label to drawer: [Furnituremakers Danish Control].