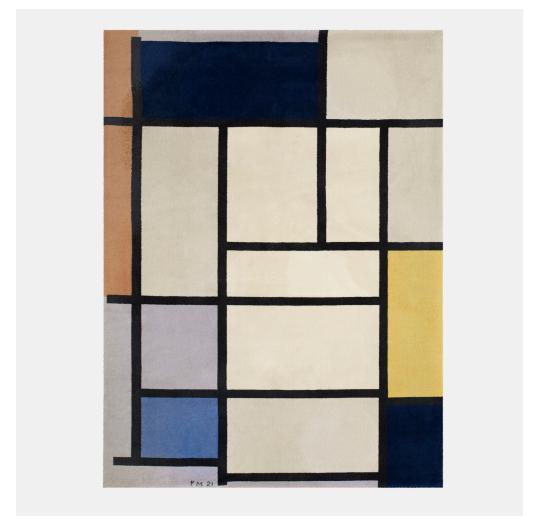

### AFTER PIET MONDRIAN

Composition with Red, Yellow, and Blue (for The Ege Art Line)

Ege Axminster | Denmark, 1921/1988 | machine-woven wool 98% w × 134 l in (250 × 340 cm)

Woven signature to edge: [PM 21]. Signed with applied manufacturer's label to reverse: [The 20th Century Masters Collection - Ege Art Line. Piet Mondrian Composition with Red, Yellow, and Blue - 1921 Design No. 80568 Made in Denmark by Ege Axminster A/S].