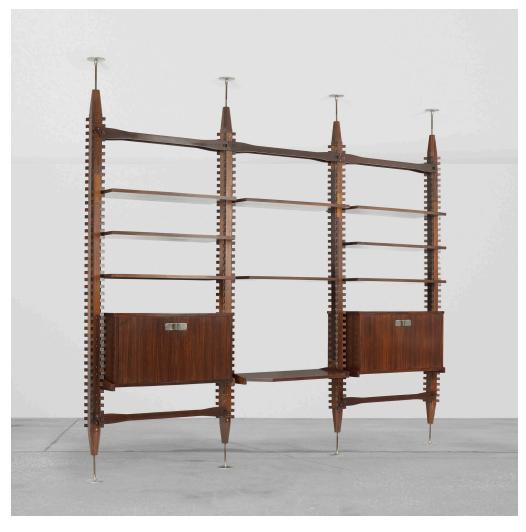

## ICO AND LUISA PARISI

### Room divider

Mobili Italiani Moderni (MIM) | Italy, 1958 | rosewood, aluminum, chrome-plated brass 120 h  $\times$  136 w  $\times$  22½ d in (305  $\times$  345  $\times$  57 cm)

This adjustable shelving system can be lowered to 108 inches in height; system includes four uprights, eight shelves, one writing desk and two cabinets, each with a single shelf.

**Literature:** *Ico Parisi: La Casa*, Gualdoni, ppg. 47-49, 53 *Ico Parisi:* & *Architecture*, Gualdoni, pg. 218 *Il Mobile Italiano Degli Anni* '40 e '50, de Guttry and Maino, pg. 227

Estimate: \$20,000-30,000

Result: \$21,250