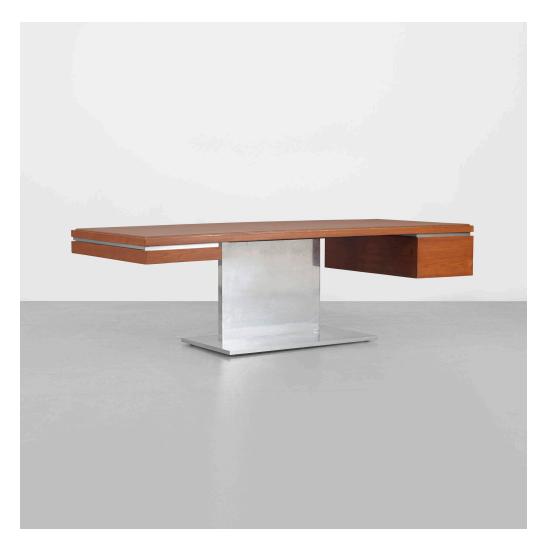

## WARREN PLATNER executive desk

Lehigh Leopold | USA, c. 1965 | stainless steel, walnut, leather, aluminum  $30 \text{ h} \times 96 \text{ w} \times 40 \text{ d}$  in (76  $\times 244 \times 102 \text{ cm}$ )

Desk features two drawers. Signed with applied manufacturer's label to drawer: [Litton Designed for Lehigh-Leopold by Warren Platner].

Provenance: Wright, Modern Design, 3 October 2004, Lot 560 | Private collection

Literature: Ten by Warren Platner, Platner, pg. 95

Estimate: \$10,000-15,000 Result: \$16,640