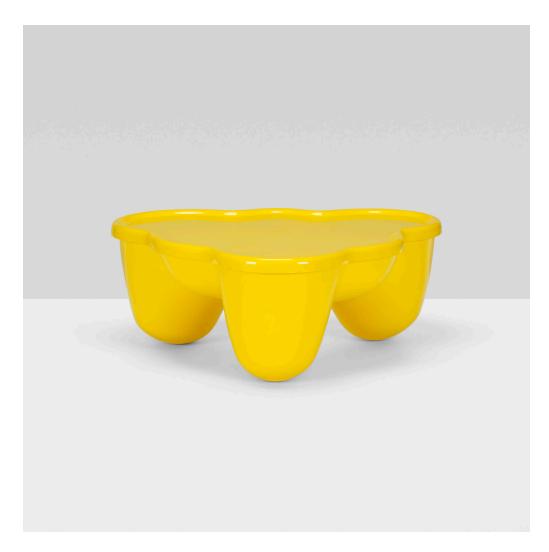

# WENDELL CASTLE rare coffee table

USA, 1969 | gel-coated fiberglass 15¼ h × 40 w × 34½ d in (39 × 102 × 88 cm)

Fewer than twenty-four examples of the Molar Group coffee table were produced. Signed with molded manufacturer's mark to underside: [WC].

**Literature:** Wendell Castle: A Catalogue Raisonné 1958-2012, Eerdmans, pg. 74 Auto Plastic: Wendell Castle 1968-1973, exhibition catalog, unpaginated

Estimate: \$7,000-9,000 Result: \$7,500

#