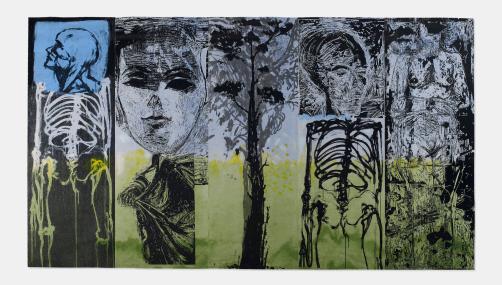

### JIM DINE

### The Foreign Plowman

woodcut, soft-ground etching, spit-bite etching, acrylic on Arches paper  $70\%~h\times122\%~w$  in (179  $\times$  311 cm)

Signed, dated and numbered to lower margin 'Jim Dine 9/10 1988'. This work is number 9 from the edition of 10 published by Pace Editions, New York. This work is comprised of five sheets each measuring 24.25 inches wide.

Provenance: Private collection, Chicago

Literature: Jim Dine Prints, 1985-2000: A Catalogue Raisonné, Carpenter, no. 22, ppg. 76-77

Estimate: \$5,000-7,000

Result: \$2,500