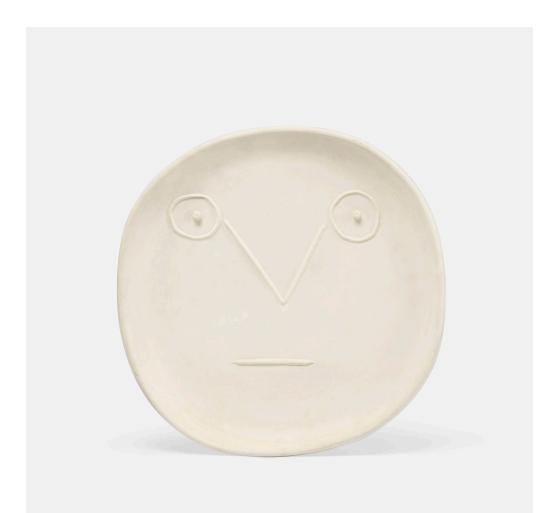

# PABLO PICASSO Geometric Face with Lines

white earthenware clay  $16 \text{ h} \times 1\%$  dia in (41 × 4 cm)

Signed with impressed studio mark to verso 'Empreinte Originale de Picasso Madoura Plein Feu'. This work is from the edition of 100 produced by Madoura Pottery.

**Provenance:** Private collection, New York

Literature: Picasso: Catalogue of the Edited Ceramic Works 1947-1971, Ramié, pl. 361, pg. 186

Estimate: \$8,000-12,000 Result: \$8,125

#