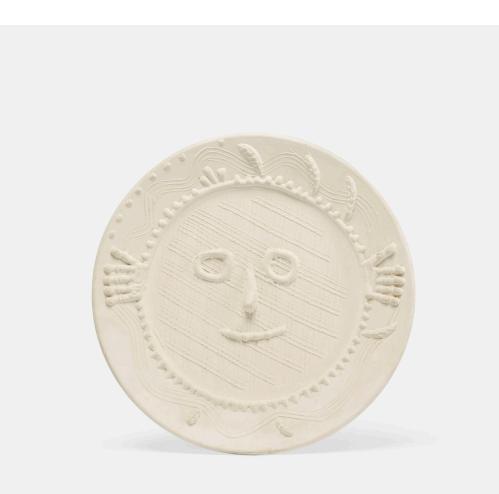

## **166**

PABLO PICASSO Face with hands

white earthenware clay  $17 \text{ h} \times 1\frac{1}{2}$  dia in (43 × 4 cm)

Signed with impressed studio mark to verso 'Empreinte Originale de Picasso Madoura Plein Feu'. This work is from the edition of 100 produced by Madoura Pottery.

**Provenance:** Private collection, New York

Literature: Picasso: Catalogue of the Edited Ceramic Works 1947-1971, Ramié, pl. 321, pg. 164

Estimate: \$7,000-9,000 Result: \$7,813