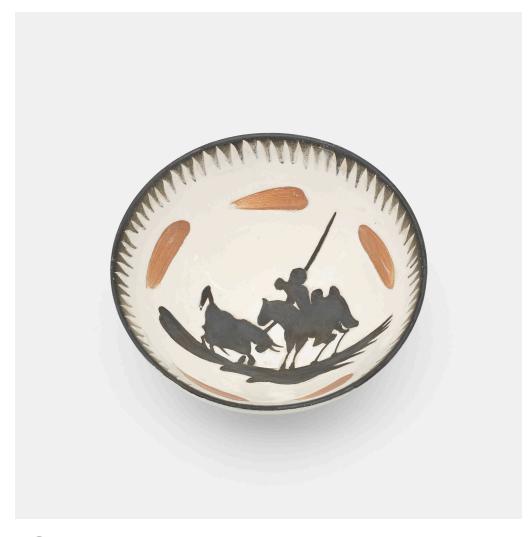

### **PABLO PICASSO**

Picador

white earthenware clay, decoration in engobe and paraffin, white enamel  $2\%~h~\times~5\%$  dia in (6  $\times~13$  cm)

Glazed signature to underside 'Edition Picasso'. Impressed studio mark to underside 'Madoura Plein Feu'. This work is from the edition of 500 published by Madoura Pottery.

Literature: Picasso: Catalogue of the Edited Ceramic Works 1947-1971, Ramié, pl. 289, pg. 150

Estimate: \$1,500-2,000

Result: \$2,500