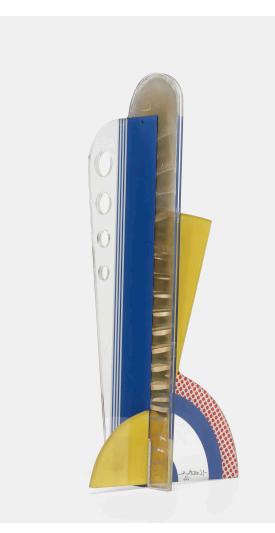

## ROY LICHTENSTEIN Modern Sculpture with Apertures

screenprinted enamel on interlocking Plexiglas forms with mirrored silver Mylar  $16\frac{1}{2}$  h ×  $7\frac{1}{2}$  w ×  $5\frac{3}{4}$  d in (42 × 19 × 15 cm)

Signed and numbered to lower edge 'R. Lichtenstein 114/200'. This work is number 114 from the edition of 200 printed by Maurel Studios, New York and published by the artist.

**Provenance:** Swann Auction Galleries, *Contemporary Art*, 20 November 2008, Lot 122 | Private collection, San Diego

Literature: The Prints of Roy Lichtenstein: A Catalogue Raisonné 1948-1997, Corlett, pl. 46, pg. 83

Estimate: \$5,000-7,000 Result: \$6,400