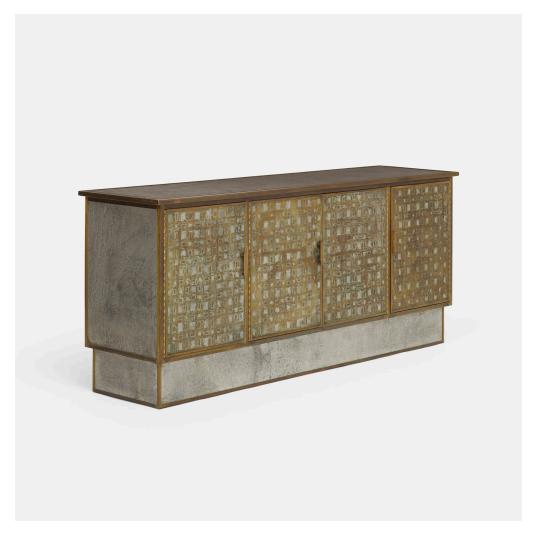

### PHILIP AND KELVIN LAVERNE

important and rare cabinet

USA, c. 1965 | acid-etched and enameled patinated brass over pewter over wood 32 h  $\times$  74 w  $\times$  19 d in (81  $\times$  188  $\times$  48 cm)

Cabinet features four doors concealing two drawers and three adjustable shelves. Incised signature to top left edge: [Philip Kelvin LaVerne] with applied gallery label to reverse: [Philip LaVerne Galleries Ltd.].