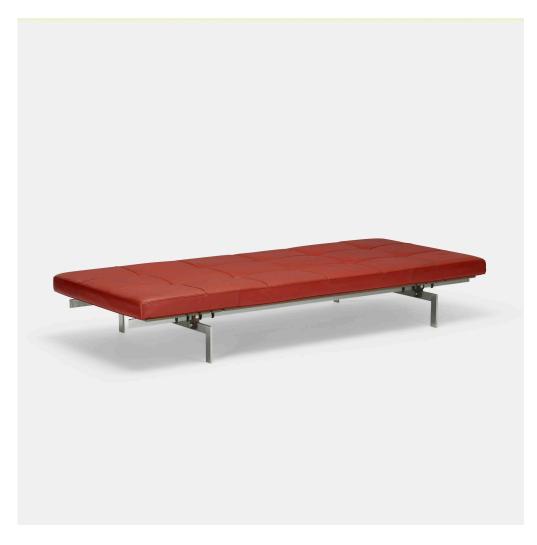

### POUL KJAERHOLM PK 80 daybed

E. Kold Christensen | Denmark, 1957 | leather, matte chrome-plated steel, lacquered wood, rubber  $12\frac{1}{2}$  h × 76 w × 32 d in (32 × 193 × 81 cm)

Signed twice with impressed manufacturer's mark to base.

**Provenance:** Acquired from E. Kold Christensen in 1978 | Private collection | Wright, *Important Design*, 8 December 2009, Lot 439 | Private Collection, New York

Literature: The Furniture of Poul Kjaerholm: Catalogue Raisonné, Sheridan, pg. 105