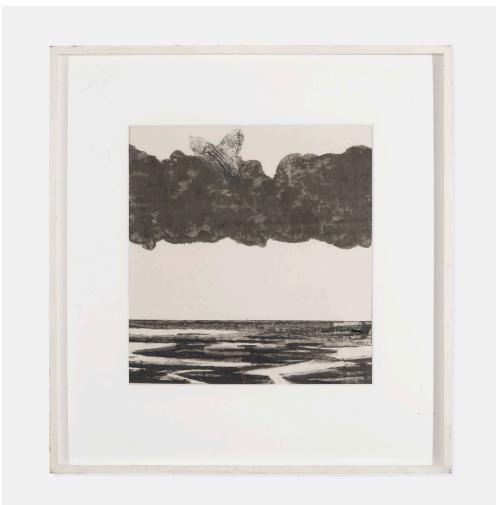

### EILEEN GRAY Untitled (collage abstraction)

Ireland, c.  $1940 \mid$  gouache and tempera on paper  $10\frac{1}{2}$  h × 10 w in (27 × 25 cm)

Signed to verso: [Eileen M Gray] with applied label: [Copyright Estate of Eileen Gray].

**Provenance:** Heath Gallery, Atlanta | Rosa Esman Gallery, New York | Roger Ramsay Gallery, Inc., Chicago

Exhibited: Eileen Gray, 12 February - 8 March 1980, Rosa Esman Gallery, New York

Estimate: \$6,000-8,000 Result: \$11,875